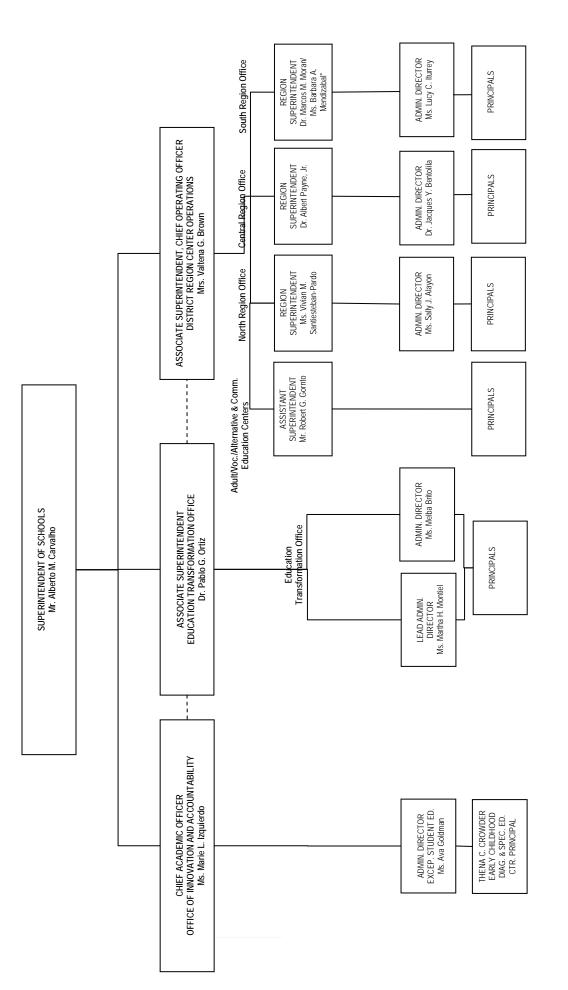

### EXECUTIVE SUMMARY

The Office of Management and Compliance Audits has completed the internal audits of 40 schools/centers. These include 37 schools/centers that currently report to the North Region Office; two centers that currently report to the Office of Adult and Community Education (Systemwide Business Industry Services<sup>1</sup> and the Juvenile Justice Center); and a specialized education center that currently reports to the Division of Exceptional Student Education and Student Support (Thena C. Crowder Early Childhood Diagnostic & Special Education Center). At three of these 40 schools/centers, there was a change of Principal since the prior audit.