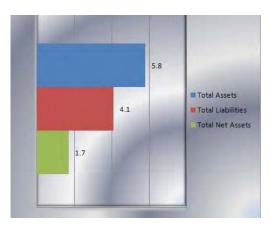

The District's total assets were \$5.8 million and total liabilities were \$4.1 million as of June 30, 2011. During fiscal year 2010-11 revenues declined from the previous fiscal year primarily due to the economic recession. As a result, the District implemented policies that significantly reduced expenses.