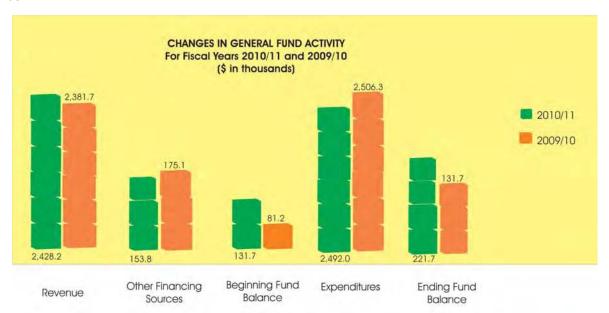

#### CHANGES IN GENERAL FUND ACTIVITY For Fiscal Years 2010/11 and 2009/10 (\$ in thousands)

| Categories              | 2010/11         | 2009/10         | Ir | fference<br>ncrease<br>ecrease) | %<br>Increas<br>(Decreas | - |
|-------------------------|-----------------|-----------------|----|---------------------------------|--------------------------|---|
| Revenue                 | \$<br>2,428,178 | \$<br>2,381,679 | \$ | 46,499                          | 2.0                      | % |
| Other Financing Sources | 153,778         | 175,122         |    | (21,344)                        | (12.2)                   | % |
| Beginning Fund Balance  | 131,732         | 81,223          |    | 50,509                          | 62.2                     | % |
| Total                   | \$<br>2,713,688 | \$<br>2,638,024 | \$ | 75,664                          | 2.9                      | % |
|                         |                 | <br>            |    |                                 |                          |   |
| Expenditures            | \$<br>2,491,976 | \$<br>2,506,292 | \$ | (14,316)                        | (0.6)                    | % |
| Ending Fund Balance     | 221,712         | 131,732         |    | 89,980                          | 68.3                     | % |
| Total                   | \$<br>2,713,688 | \$<br>2,638,024 | \$ | 75,664                          | 2.9                      | % |

The General Fund is the chief operating fund of the District. Revenues increased by \$46.5 million or 2.0% from the prior year.

Expenditures decreased by \$(14.3) million or (0.6)%. The most significant decrease was in salaries resulting from the continued efforts of the administration to reduce costs by creating efficiencies and the ability to fund programs with monies received from the Federal Economic Stimulus Funds including the Education Jobs Funds.

Ending Fund Balance increased by \$90 million or 68% primarily as a result of the administration's resolve to bring financial stability to the District and the flexibility provided by the receipt of Federal Economic Stimulus Funds.