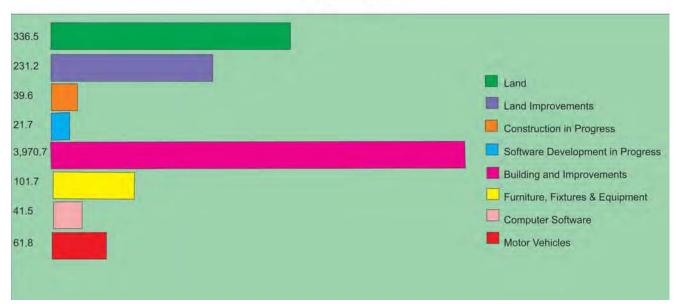

#### CAPITAL ASSET ACTIVITY At June 30, 2011 and 2010 (\$ in thousands)

| Land       \$ 336,499       \$ 336,629       \$ (130)       (0.04)       %         Land Improvements       231,151       215,689       15,462       7.2       %         Construction in Progress       39,592       97,076       (57,484)       (59.2)       %         Software Development in Progress       21,692       14,818       6,874       46.4       %         Building and Improvements       3,970,680       3,963,328       7,352       0.2       %         Furniture, Fixtures & Equipment       101,675       107,316       (5,641)       (5.3)       %         Computer Software       41,490       53,345       (11,855)       (22.2)       %         Motor Vehicles       61,796       68,751       (6,955)       (10.1)       %         Total       \$ 4,804,575       \$ 4,856,952       \$ (52,377)       (1.1)       % | Categories                       | 2010/11         | 2  | 2009/10   | Ī  | oifference<br>Increase<br>Decrease) | %<br>Increas<br>(Decrea |   |
|----------------------------------------------------------------------------------------------------------------------------------------------------------------------------------------------------------------------------------------------------------------------------------------------------------------------------------------------------------------------------------------------------------------------------------------------------------------------------------------------------------------------------------------------------------------------------------------------------------------------------------------------------------------------------------------------------------------------------------------------------------------------------------------------------------------------------------------------|----------------------------------|-----------------|----|-----------|----|-------------------------------------|-------------------------|---|
| Construction in Progress       39,592       97,076       (57,484)       (59.2)       %         Software Development in Progress       21,692       14,818       6,874       46.4       %         Building and Improvements       3,970,680       3,963,328       7,352       0.2       %         Furniture, Fixtures & Equipment       101,675       107,316       (5,641)       (5.3)       %         Computer Software       41,490       53,345       (11,855)       (22.2)       %         Motor Vehicles       61,796       68,751       (6,955)       (10.1)       %                                                                                                                                                                                                                                                                   | Land                             | \$<br>336,499   | \$ | 336,629   | \$ | (130)                               | (0.04)                  | % |
| Software Development in Progress       21,692       14,818       6,874       46.4       %         Building and Improvements       3,970,680       3,963,328       7,352       0.2       %         Furniture, Fixtures & Equipment       101,675       107,316       (5,641)       (5.3)       %         Computer Software       41,490       53,345       (11,855)       (22.2)       %         Motor Vehicles       61,796       68,751       (6,955)       (10.1)       %                                                                                                                                                                                                                                                                                                                                                                  | Land Improvements                | 231,151         |    | 215,689   |    | 15,462                              | 7.2                     | % |
| Building and Improvements       3,970,680       3,963,328       7,352       0.2       %         Furniture, Fixtures & Equipment       101,675       107,316       (5,641)       (5.3)       %         Computer Software       41,490       53,345       (11,855)       (22.2)       %         Motor Vehicles       61,796       68,751       (6,955)       (10.1)       %                                                                                                                                                                                                                                                                                                                                                                                                                                                                    | Construction in Progress         | 39,592          |    | 97,076    |    | (57,484)                            | (59.2)                  | % |
| Furniture, Fixtures & Equipment       101,675       107,316       (5,641)       (5.3)       %         Computer Software       41,490       53,345       (11,855)       (22.2)       %         Motor Vehicles       61,796       68,751       (6,955)       (10.1)       %                                                                                                                                                                                                                                                                                                                                                                                                                                                                                                                                                                    | Software Development in Progress | 21,692          |    | 14,818    |    | 6,874                               | 46.4                    | % |
| Computer Software       41,490       53,345       (11,855)       (22.2)       %         Motor Vehicles       61,796       68,751       (6,955)       (10.1)       %                                                                                                                                                                                                                                                                                                                                                                                                                                                                                                                                                                                                                                                                          | Building and Improvements        | 3,970,680       |    | 3,963,328 |    | 7,352                               | 0.2                     | % |
| Motor Vehicles <u>61,796</u> <u>68,751</u> <u>(6,955)</u> (10.1) %                                                                                                                                                                                                                                                                                                                                                                                                                                                                                                                                                                                                                                                                                                                                                                           | Furniture, Fixtures & Equipment  | 101,675         |    | 107,316   |    | (5,641)                             | (5.3)                   | % |
|                                                                                                                                                                                                                                                                                                                                                                                                                                                                                                                                                                                                                                                                                                                                                                                                                                              | Computer Software                | 41,490          |    | 53,345    |    | (11,855)                            | (22.2)                  | % |
| Total \$ 4,804,575 \$ 4,856,952 \$ (52,377) (1.1) %                                                                                                                                                                                                                                                                                                                                                                                                                                                                                                                                                                                                                                                                                                                                                                                          | Motor Vehicles                   | 61,796          |    | 68,751    |    | (6,955)                             | (10.1)                  | % |
|                                                                                                                                                                                                                                                                                                                                                                                                                                                                                                                                                                                                                                                                                                                                                                                                                                              | Total                            | \$<br>4,804,575 | \$ | 4,856,952 | \$ | (52,377)                            | (1.1)                   | % |