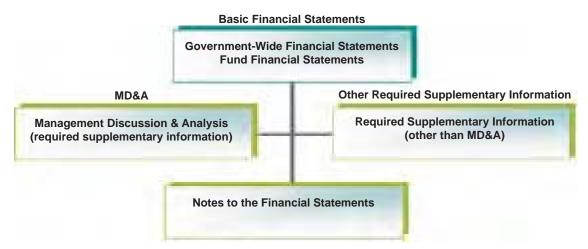

#### USING THIS ANNUAL FINANCIAL REPORT

This annual financial report is comprised of different sections. The following graphic is provided to facilitate the understanding of the format and its components:

#### OVERVIEW OF THE FINANCIAL STATEMENTS

The District's Annual Financial Report consists of a series of financial statements and accompanying notes, with the primary focus being on the District as a whole. The Statement of Net Assets and the Statement of Activities are government-wide financial statements that provide both short-term and long-term information about the District's overall financial status. The fund financial statements report the District's operations in more detail by providing information as to how services are financed in the short-term, as well as the remaining available resources for future spending. Additionally, the fund financial statements focus on Major Funds rather than fund types. The proprietary fund statements offer short-term and long-term financial information about the activities of the District as it relates to the group health insurance program. The remaining statements, the Fiduciary Funds Statements, provide financial information for those activities in which the District acts solely as a trustee or agent for the benefit of others. The accompanying notes provide essential information that is not disclosed on the face of the financial statements. Consequently, the notes are an integral part of the basic financial statements.

#### **Government-Wide Financial Statements**

The Statement of Net Assets and the Statement of Activities - Most of the activities of the District are reported in these statements, including instruction, instructional support services, operations and maintenance, school administration, general administration, pupil transportation, and food service. Additionally, all state and federal grants, as well as capital and debt financing activities are reported here.

#### **Fund Financial Statements**

The District's fund financial statements provide a detailed short-term view of the District's operations, focusing on its most significant or "major" funds. Certain funds are required by law while others are created by legal agreements, such as bond covenants. The District establishes other funds to ensure and demonstrate compliance with finance-related legal requirements and prudent fiscal management. The District has three kinds of funds - governmental funds, proprietary funds and fiduciary funds.

#### **Notes to the Financial Statements**

The notes provide disclosures and additional information that are essential to a full understanding of the financial information presented in the government-wide and fund financial statements.