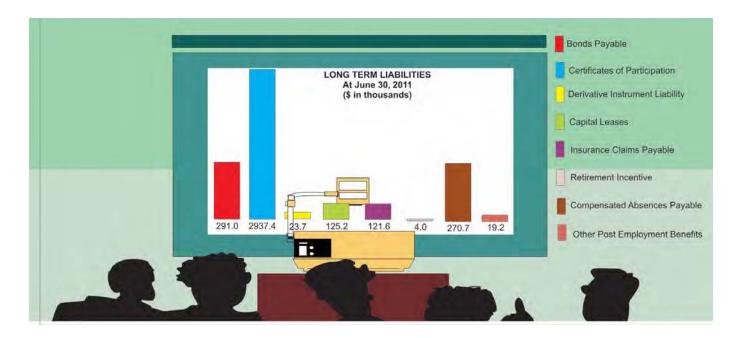

# CHANGES IN LONG TERM LIABILITIES At June 30, 2011 and 2010 (\$ in thousands)

| Categories                                              | 2010/11         |      | 2009/10   | Difference<br>Increase<br>Decrease) | %<br>Increas<br>(Decrea |   |
|---------------------------------------------------------|-----------------|------|-----------|-------------------------------------|-------------------------|---|
| Bonds Payable                                           | \$<br>290,998   | \$   | 353,019   | \$<br>(62,021)                      | (17.6)                  | % |
| Certificates of Participation Payable by the Foundation | 2,937,352       |      | 2,967,739 | (30,387)                            | (1.0)                   | % |
| Derivative Instrument Liability                         | 23,703          |      | 28,421    | (4,718)                             | (16.6)                  | % |
| Capital Leases                                          | 125,213         |      | 157,509   | (32,296)                            | (20.5)                  | % |
| Insurance Claims Payable                                | 121,589         |      | 135,365   | (13,776)                            | (10.2)                  | % |
| Retirement Incentive Benefits                           | 4,012           |      | 4,837     | (825)                               | (17.1)                  | % |
| Compensated Absences Payable                            | 270,727         |      | 275,754   | (5,027)                             | (1.8)                   | % |
| Other Post Employment Benefits                          | 19,171          | DADE | 23,390    | (4,219)                             | (18.0)                  | % |
| Total                                                   | \$<br>3,792,765 | \$   | 3,946,034 | \$<br>(153,269)                     | (3.9)                   | % |