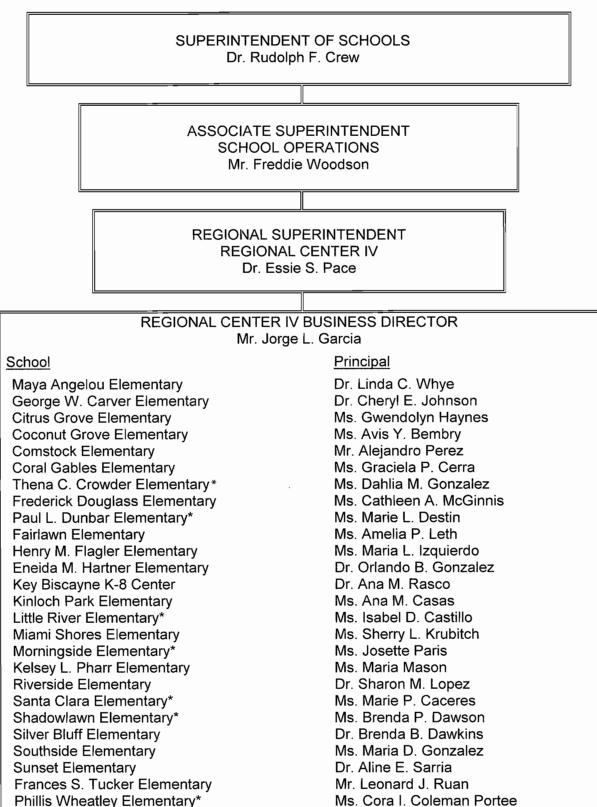

#### **ORGANIZATIONAL CHART**

<sup>\*</sup> Effective August 2004, this school became an Improvement Zone school. As part of the reorganization, it also reports to School Improvement Zone Operations (seven elementary schools in this report).