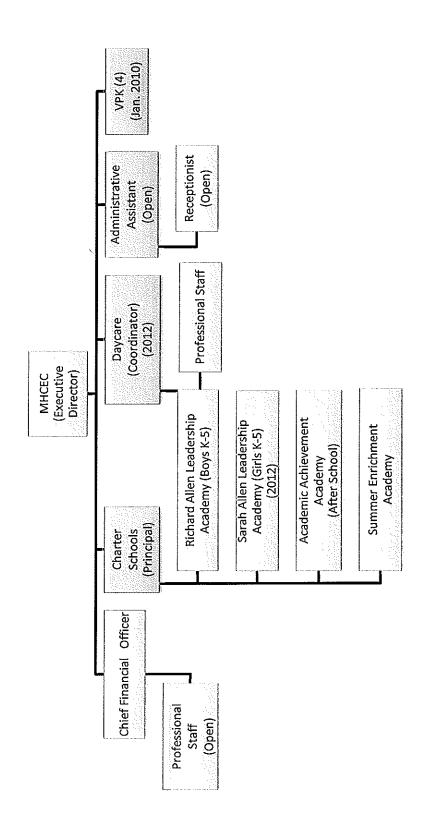

Yes; the proposed uses of grant funds comply with grant requirements.

3. What is your justification for having an Executive Director and a Principal considering the school has only 106 students?

Please refer to the attached organization chart for the Mount Hermon Community Education Corporation (MHCEC). The Executive Director has responsibility for providing administrative leadership and implementing the strategic growth and development of the MHCEC; inclusive of its current and future entities. In addition to management oversight and planning, the Executive Director is principally responsible for identifying and bringing in other resources for the purpose of expansion and meeting the needs of our staff and students. The Richard Allen Leadership Academy represents Phase I of a multiphase approach to providing education to youth in the Miami Gardens and surrounding communities. The Principal currently has responsibility for the day-to-day management of the boy's academy (and related entities) and will have similar responsibility for the proposed girl's academy.