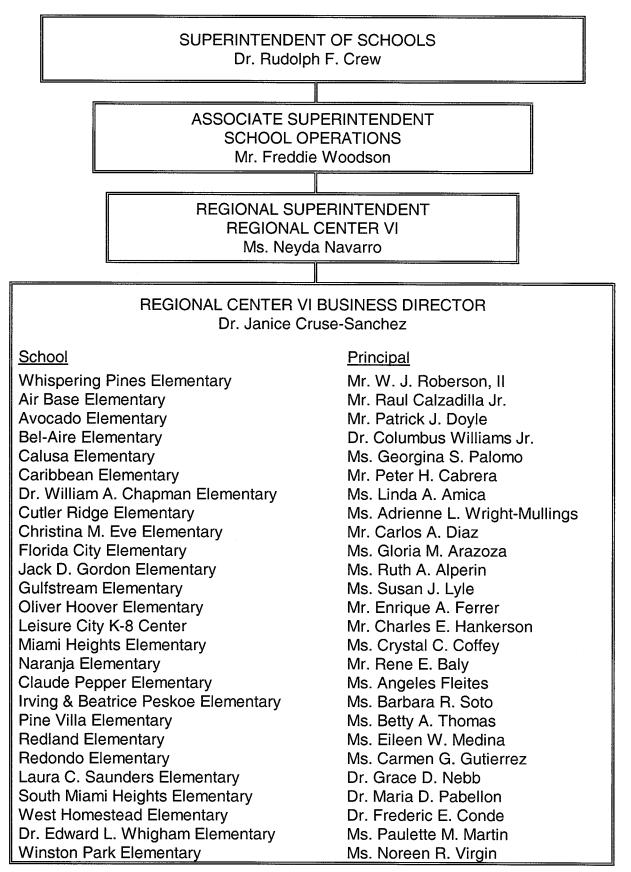

ntroller.

## Data Security Quarterly Management Report and Approval Review

Principals are responsible to ensure that only authorized school staff has access to designated computer applications. Information Technology Services (ITS) produces a quarterly report for each school location titled "Authorized Applications for Employees by Locations Report". Principals are responsible for reviewing this quarterly report to determine the appropriateness of computer applications approved for each school employee, as to whether they are required for his or her assigned duties; and to ensure that access to the computer application that allows for changes to students' academic grades is limited to a specific and restricted number of authorized personnel at their schools.

# **ORGANIZATIONAL CHART**



# **OBJECTIVES, SCOPE, AND METHODOLOGY**

In accordance with the Audit Plan for the 2006-07 Fiscal Year, the Office of Management and Compliance Audits has audited the financial statements for the fiscal years ended June 30, 2005 and/or June 30, 2006 of the schools listed in the Table of Contents section of this report.

The objectives of our audits were to:

- express an opinion on the financial statements of the schools;
- evaluate compliance by the schools with the policies and procedures prescribed by the <u>Manual of Internal Fund Accounting</u>:
- evaluate the internal control at the schools to determine the extent to which the control components promote compliance with the policies and procedures prescribed by the <u>Manual of Internal Fund Accounting</u>;
- provide assurances to