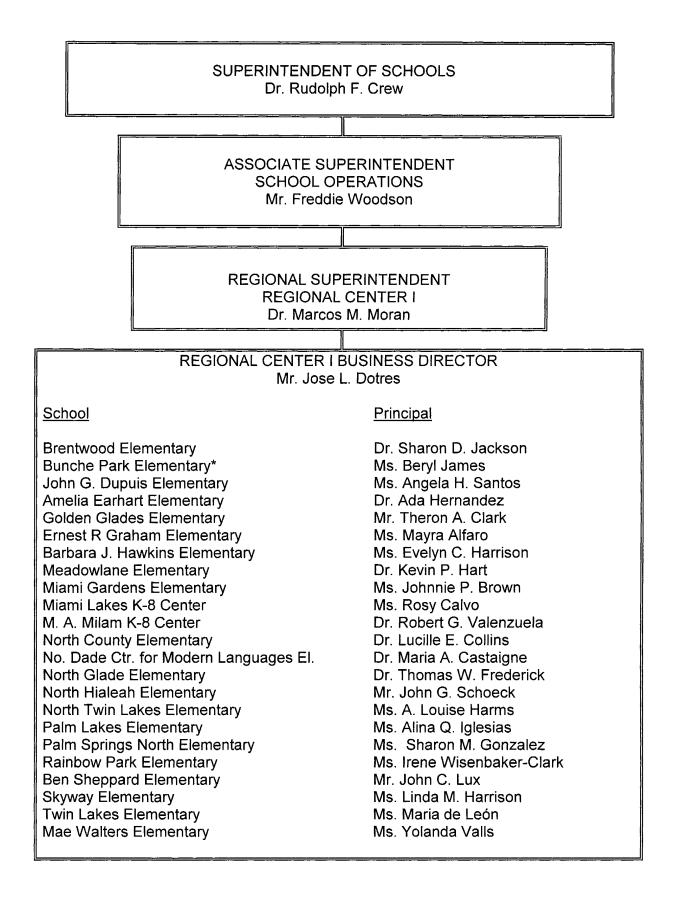

## **II. INDIVIDUAL AUDIT REPORTS**

| Brentwood Elementary                              | .11 |
|---------------------------------------------------|-----|
| Bunche Park Elementary                            |     |
| John G. Dupuis Elementary                         | .15 |
| Amelia Earhart Elementary                         | .17 |
| Golden Glades Elementary                          | .19 |
| Ernest R Graham Elementary                        | .21 |
| Barbara J. Hawkins Elementary                     | .23 |
| Meadowlane Elementary                             | .25 |
| Miami Gardens Elementary                          | .27 |
| Miami Lakes K-8 Center                            | .29 |
| M. A. Milam K-8 Center                            |     |
| North County Elementary                           | .33 |
| North Dade Center for Modern Languages Elementary | .35 |
| North Glade Elementary                            | .37 |
| North Hialeah Elementary                          | .39 |
| North Twin Lakes Elementary                       | .41 |
| Palm Lakes Elementary                             | .43 |
| Palm Springs North Elementary                     |     |
| Rainbow Park Elementary                           |     |
| Ben Sheppard Elementary                           |     |
| Skyway Elementary                                 | .51 |
| Twin Lakes Elementary                             |     |
| Mae Walters Elementary                            |     |
| -                                                 |     |